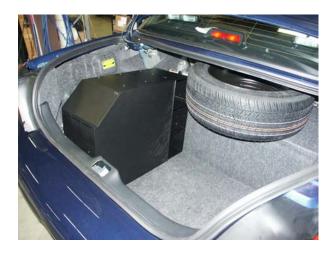

## **INSTALL INSTRUCTIONS:**

- 1. Installation can be done without removing spare tire, but it is easier if it is removed.
- 2. Slide box sideways into the passenger or drivers side of the trunk.
- **3.** Lay box on trunk floor.
- **4.** A spacer is provided to go under the forward side of box for leveling. (if desired)
- **5.** Check to see if box lid opens and closes.